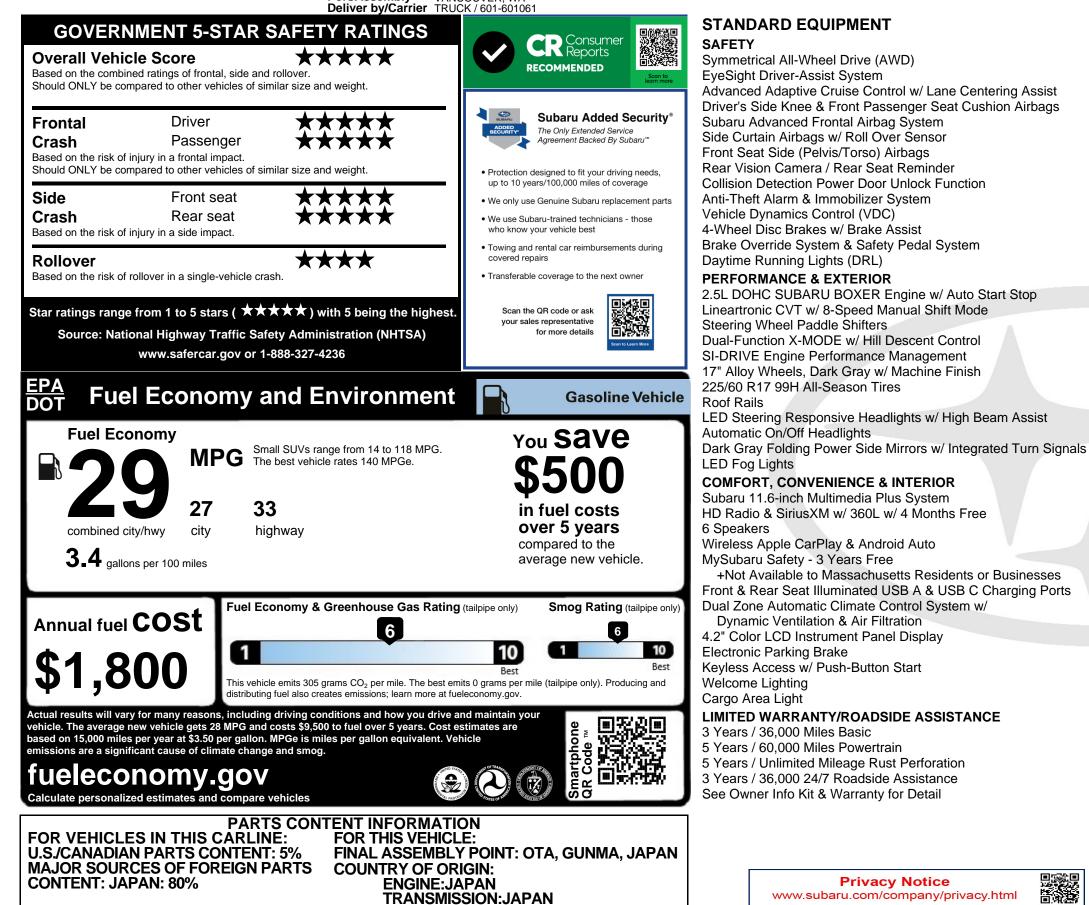

VIN Model/Code Port/Assembly

Note: Parts content does not include final assembly, distribution, or other non-parts costs.

JF2GUHDC3S8287524 2025 SUBARU CROSSTREK PREMIUM/SRB VANCOUVER, WA

Full Opti

| OPTIONAL EQUIPMENT AND OTHER ITEMS                                                                                                                                                                           |             |
|--------------------------------------------------------------------------------------------------------------------------------------------------------------------------------------------------------------|-------------|
| Manufacturer's Suggested Retail Price                                                                                                                                                                        | \$27,810.00 |
| Premium Paint:                                                                                                                                                                                               | \$395.00    |
| Offshore Blue Metallic                                                                                                                                                                                       |             |
| Full Tank of Gas                                                                                                                                                                                             | INCLD       |
| Option Package: 14                                                                                                                                                                                           | \$2,245.00  |
| 10-Way Power Driver Seat with 2-Way Lumbar Support<br>Blind-Spot Detection & Rear Cross-Traffic Alert System<br>Automatic Emergency Steering<br>Heated Seats, Wipers, and Exterior Mirrors<br>Power Moonroof |             |
| Convenience Package #2<br>Rear Bumper Cover<br>Mirror Compass w/ homelink<br>Splash Guards                                                                                                                   | \$754.00    |
| Rear Seatback Protector                                                                                                                                                                                      | \$155.00    |

## Destination and Delivery **Total Suggested Retail Price**

\$1,420.00 \$32.779.00

THIS LABEL HAS BEEN APPLIED PURSUANT TO FEDERAL LAW, DO NOT REMOVE OR ALTER PRIOR TO THE DELIVERY TO THE ULTIMATE PURCHASER.